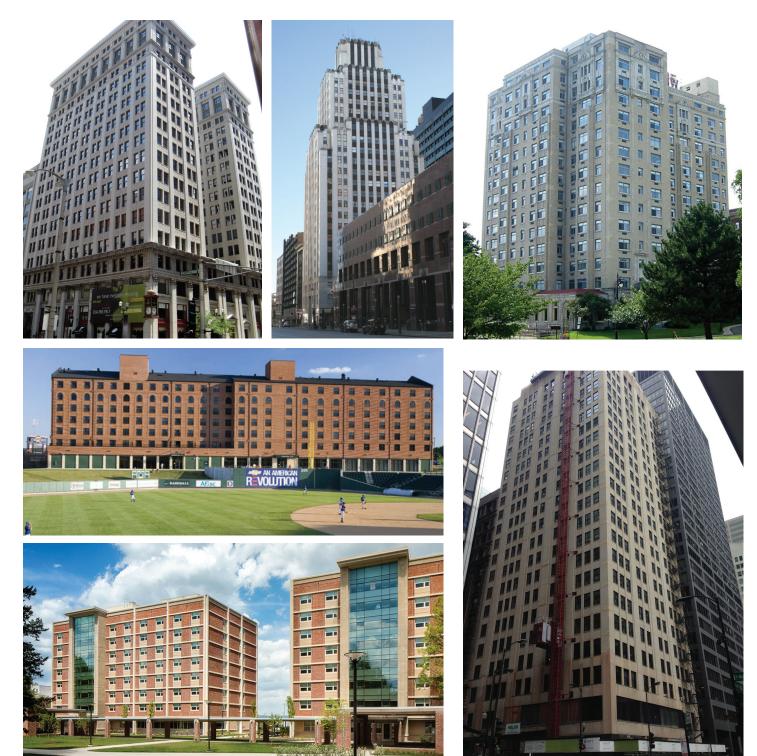

## T500 Series Single Hung Recent Project References

## Clockwise from Top Left:

The Marquette - St. Louis, MO | Bryant Building - Kansas City, MO | The Whittier - Detroit, MI | Hyatt Centric on The Loop - Chicago, IL | McKean Hall and Pennypacker Hall, Penn State University - State College, PA | Courtyard by Marriott at Ripken Stadium - Aberdeen, MD