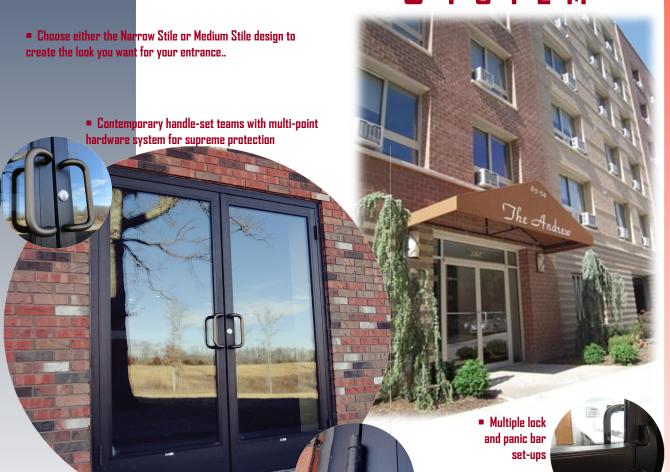

## OTHER FEATURES & OPTIONS

Double or single leaf set-up - Glazing pocket accommodates 1" insulated glass - 41/2" frame depth system - Extruded aluminum found throughout the entire door 💌 Full spectrum of colors choices with durable powder coat paint finish 💌 Anodized finishes from clear to black Modifications available for ADA compliance Supplied fully assembled and factory glazed or K.D. with unglazed door leafs for field assembly and glazing 💌 Systems are independently tested and rated. AAMA certification reports are available upon request 💌 Medium stile door version meets Impact testing • Standard or custom sizing • Matching transoms and sidelites